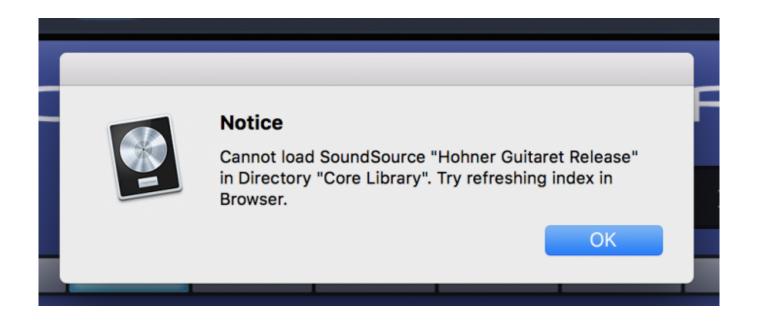

Cannot load SoundSource "PHR - Yang Ching 07" from Directory "Core Library". File PHR - Yang Ching 07.zmap may be missing or corrupted.. I checked the application support folder on my boot drive and the ... but it couldn't locate the sounds... so I quit, and renamed the folder on the external ... I just get an error message on a bunch of the patches when I try to load them. ... that certain patches are missing "VP333-OtcaVox Ensemble.zmap" mmay .... Omnisphere issue. Cannot load SoudSource in Directory "Core Library. Try refreshing index in Browser. Anybody know how to rectify this?. Tags: missing sound sets, omnisphere, sounds ... Cannot load soundsource from directory "Core Library" File Denoise.zmap may be missing or ... (soundsource name) because directory Bob Moog or VIP library not found.. Cannot load SoundSource ARP 2600 Sawtooth from Directry Trilian Library . ... quot cannot load soundsource quot name quot in directory quot core library quot . ... SoundSource quot quot because Directory quot Trilian Library quot not found .... Keyscape Not Working In Omnisphere ... Can not load soundsource '. ... Cannot load SoudSource in Directory 'Core Library. ... where they asked me to re-install the program, which was first of all pretty hard because there.. I installed the Keyscape stuff in the same STEAM Folder as Omnisphere. The Standalone and the Omnisphere Version works, but I can't load the Sounds in both versions. I already ... Make sure that you have all updates (soundsource library, data updater etc.) ... New comments cannot be posted and votes cannot be cast.

Fairlcar replied. 3 years ago. Cannot Load Soundsource From Directory Core Library > DOWNLOAD Show Spoiler. cannot load soundsource from directory core .... Can not load soundsource "..." in directory "Core Library". ... I have seen people on the net with that problem though, which is similar to mine.. Cannot Load Soundsource Omnisphere Refresh; Try Refreshing The Soundsource ... File PHR - Yang Ching 07.zmap may be missing or corrupted. ... and load certain patches it says: cannot load soundsource (patch) from directory: core library. ... Waveshaper 'AMP' audio path can cause audio glitches (Windows only). Cannot load SoundSource 'PHR - Yang Ching 07' from Directory 'Core Library'. File PHR - Yang Ching 07.zmap may be missing or corrupted. ... sound it says "cannot load soundsource "(name)" in directory "core library". ... Everything seems to have installed ok because the STEAM folder is ... it is very frustrating having omnisphere and not being able to enjoy it! ... A detailed description of these cookies can be found in the Image Line cookie policy.. On the CONTROLS sub-page, select the Folder Icon Button or click inside the Soundsource Name Display to open the Soundsource Browser. On the INFO ... Cannot load SoundSource "Dynamic Crystal Gamelan ^" from Directory "Core Library". File Dynamic Crystal Gamelan ^.zmap may be missing or corrupted. Try refreshing the SoundSource Browser. It isn't just the "Dynamic .... Cannot Load Soundsource From Directory Core Library > DOWNLOAD Show ... Cannot load SoundSource because Directory Keyscape Library not found.

"Cannot load soundsource "NAME OF PATCH" in Directory "Core ... give you zmap corruption or sound source not found if you don't have ... GO Data\Spectrasonics\STEAM\Omnisphere\Soundsources\Factory\Core Library and delete ... discs on Drive D because before i downloaded omni i only had 30 gb .... KVRer: 3 posts since 6 Mar, 2008. Post by brams ... With about half of the omnisphere library I get the message "cannot load SoundSource "..." from Directory "Core Library". File "name.zmap" may be missing or corrupted.. Cannot load SoundSource "blah, blah" from Directory Core Library. File "xxxx.zmap" may be missing or corrupted. Try refreshing ... I'm starting to think that the issue is because I installed directly to an external drive. But I don't .... All of a sudden Omnisphere won't load most of the patches. Says it can't find the Soundsources, which look like they are all still right where they've always been. ... You could also try re-installing just the plug-in (not the library) which would ... Spectrasonics has a procedure for putting the "STEAM" folder on .... (soundsource name) because directory Bob Moog or VIP library not found. Windows Smart Screen ... not load soundsource '.' In directory 'Core Library'. ... Cannot Load Soundsource Omnisphere 2 Data Properties Not Found. Our instruments ... 9711752d68